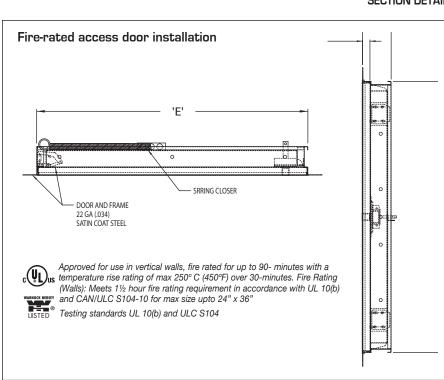

Finish: Satin coat steel

Latches: Self-latching bolt, operated by flush key

Hinge: Concealed.

Rating: (Walls): Meets 11/2 hour fire rating requirement in accordance with UL 10(b) and CAN/ULC S104-10 for max size upto 24" x 36"

FIRE RATED Recessed for drywall walls For installation in drywall walls requiring concealing of the door panel consistent to surroundings.

\*This product is the proprietary property of Acudor Products. It is sold and distributed by The Williams Brothers Corporation of America with proper authorization.