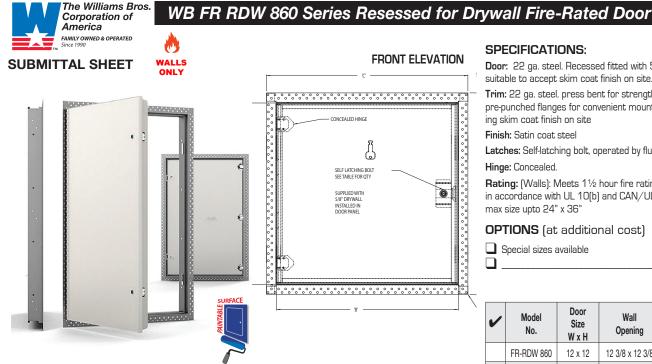

## SPECIFICATIONS:

Door: 22 ga. steel. Recessed fitted with 5/8" thick drywall suitable to accept skim coat finish on site.

Trim: 22 ga. steel. press bent for strength and rigidity with pre-punched flanges for convenient mounting and accepting skim coat finish on site

Finish: Satin coat steel

Latches: Self-latching bolt, operated by flush key

Hinge: Concealed.

Rating: (Walls): Meets 11/2 hour fire rating requirement in accordance with UL 10(b) and CAN/ULC S104-10 for max size upto 24" x 36"

## **OPTIONS** (at additional cost)

Special sizes available

| ~ | Model<br>No. | Door<br>Size<br>W x H | Wall<br>Opening | Slam<br>Catch | Ship<br>Wt.<br>Lbs. |
|---|--------------|-----------------------|-----------------|---------------|---------------------|
|   | FR-RDW 860   | 12 x 12               | 12 3/8 x 12 3/8 | 1             | 10                  |
|   | FR-RDW 860   | 16 x 16               | 16 3/8 x 16 3/8 | 1             | 14                  |
|   | FR-RDW 860   | 18 x 18               | 18 3/8 x 18 3/8 | 1             | 18                  |
|   | FR-RDW 860   | 24 x 24               | 24 3/8 x 24 3/8 | 1             | 29                  |
|   | FR-RDW 860   | 24 x 36               | 24 3/8 x 36 3/8 | 2             | 42                  |