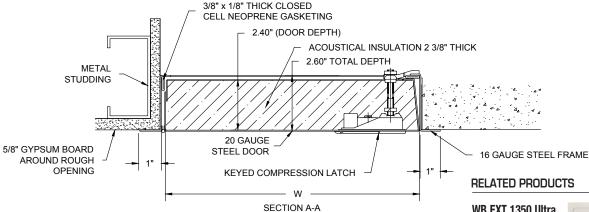

### **SPECIFICATIONS:**

Door: 20 ga. steel

Trim: 16 ga. steel, 1" wide

Finish: Prime coat of rust inhibitive electrostatic powder, white baked enamel, paintable surface. Stainless steel available in No. 4 finish

Latches: Compression latch finished in chrome with cup sealed gasket, keyed

Hinges: Continuous piano hinge

Insulation: Acoustical insulation, 2 3/8" x 1/8" thick Gasket: Between door and frame 3/8" wide x 1/8" thick

closed cell neoprene gasketing Application: For interior use

## **SECTION DETAIL**

Independently tested in accordance with ASTM: E1332, ASTM: E90, and ASTM: E413, and rated of STC 64 when installed according to manufacture's instruction. This sound rated access door is perfect for areas where sound needs to be eliminated such as multi-family buildings, schools, hospitals, apartments, and even residential use.