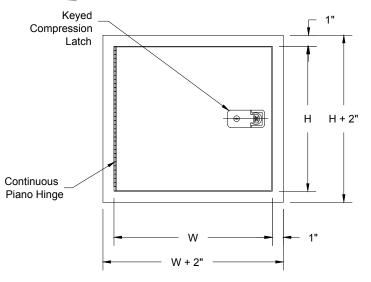

### FRONT ELEVATION

Latches: Compression latch finished in chrome with cup sealed gasket, keyed

Hinges: Continuous piano hinge

Insulation: Acoustical insulation, 2 3/8" x 1/8" thick Gasket: Between door and frame 3/8" wide x 1/8" thick