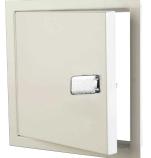

### FRONT ELEVATION

### **SPECIFICATIONS:**

Door: 20 ga. steel

Trim: 16 ga. steel, 1" wide

Finish: Prime coat of rust inhibitive electrostatic powder, white baked enamel, paintable surface. Stainless steel available in No. 4 finish

Latches: Compression latch finished in chrome with cup sealed gasket, keyed

Hinges: Continuous piano hinge

Insulation: Acoustical insulation, 2 3/8" x 1/8" thick Gasket: Between door and frame 3/8" wide x 1/8" thick