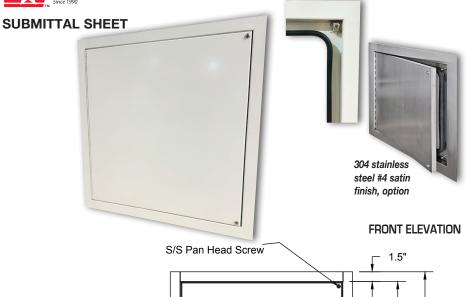

## SPECIFICATIONS:

Door & Trim: 16 ga. steel, Trim 1 1/2" wide

Finish: 5 stage iron phosphate with prime coat of
white alkyd baking enamel, paintable surface

Latch: Stainless Steel phillips head screws standard

Hinge: Continuous stainless steel piano hinge

Air Infiltration: less than 0.01 cfm/sq foot-ASTM E 283

Water Penetration: No leakage at 15.05 psf-ASTM E

Gasket: Continuous bulb trim gasket

## **OPTIONS** (at additional cost)

- ☐ Type 304 stainless steel with a #4 satin finish
- ☐ Stainless Steel allen head screws

| • | Model<br>No. | Door<br>Size<br>W x H | Wall<br>Opening<br>W x H | Ship Wt.<br>Lbs. |
|---|--------------|-----------------------|--------------------------|------------------|
|   | ADWT         | 8 x 8                 | 8 5/16 x 8 5/16          | 10               |
|   | ADWT         | 12 x 12               | 12 5/16 x 12 5/16        | 12               |
|   | ADWT         | 14 x 14               | 14 5/16 x 14 5/16        | 13               |
|   | ADWT         | 16 x 16               | 16 5/16 x 16 5/16        | 14               |
|   | ADWT         | 18 x 18               | 18 5/16 x 18 5/16        | 15               |
|   | ADWT         | 24 x 24               | 24 5/16 x 24 5/16        | 21               |
|   | ADWT         | 24 x 36               | 24 5/16 x 36 5/16        | 30               |
|   | ADWT         | 30 x 30               | 30 5/16 x 30 5/16        | 30               |
|   | ADWT         | 30 x 48               | 30 5/16 x 48 5/16        | 31               |
|   | ADWT         | 36 x 48               | 36 5/16 x 48 5/16        | 49               |