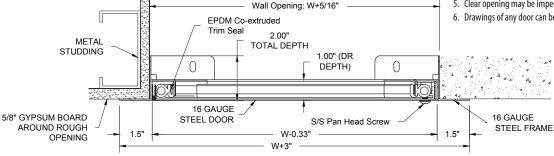

1330 Progress Drive • Front Royal, VA 22630 • Phone: 1-800-255-5515 • **WWW.Wbdoors.com** 

**SECTION DETAIL** 

## SPECIFICATIONS:

Door & Trim: 16 ga. steel, Trim 1 1/2" wide

Finish: 5 stage iron phosphate with prime coat of
white alkyd baking enamel, paintable surface

Latch: Stainless Steel phillips head screws standard

Hinge: Continuous stainless steel piano hinge

Air Infiltration: less than 0.01 cfm/sq foot-ASTM E 283

Water Penetration: No leakage at 15.05 psf-ASTM E

Gasket: Continuous bulb trim gasket

- 1. When a door increases in size, more cams are added for security
- For requests on clear opening after door installed, please email <u>info@</u> wbdoors.com
- 3. All installation holes must be used for proper door functionality and security
- 4. For custom sizes, please reach out to info@wbdoors.com
- 5. Clear opening may be impeded by structural or functional parts on door
- 6. Drawings of any door can be requested through <a href="mailto:info@wbdoors.com">info@wbdoors.com</a>