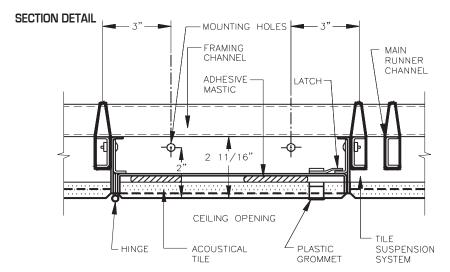

## SPECIFICATIONS:

Door: 16. ga. steel. Door is recessed to meet sound

barrier

Trim: 16 ga. steel

Finish: White baked enamel, paintable surface Latches: Flush, stainless steel cam latch Hinge: Continuous piano hinge opens 180°