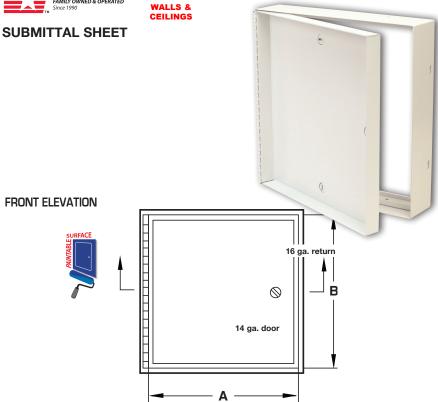

## SPECIFICATIONS:

Door: 16. ga. steel. Door is recessed to meet sound

barrier

Trim: 16 ga. steel

Finish: White baked enamel, paintable surface Latches: Flush, stainless steel cam latch Hinge: Continuous piano hinge opens 180°

| ~ | Model<br>No. | Door<br>Size<br>W x H | Wall<br>Opening | Cam<br>Latch | Ship<br>Wt.<br>Lbs. |
|---|--------------|-----------------------|-----------------|--------------|---------------------|
|   | AT 600       | 12 x 12               | 12 1/4 x 12 1/4 | 1            | 8                   |
|   | AT 600       | 18 x 18               | 18 1/4 x 18 1/4 | 3            | 15                  |
|   | AT 600       | 24 x 24               | 24 1/4 x 24 1/4 | 3            | 28                  |
|   | AT 600       | 24 x 36               | 24 1/4 x 24 1/4 | 3            | 32                  |