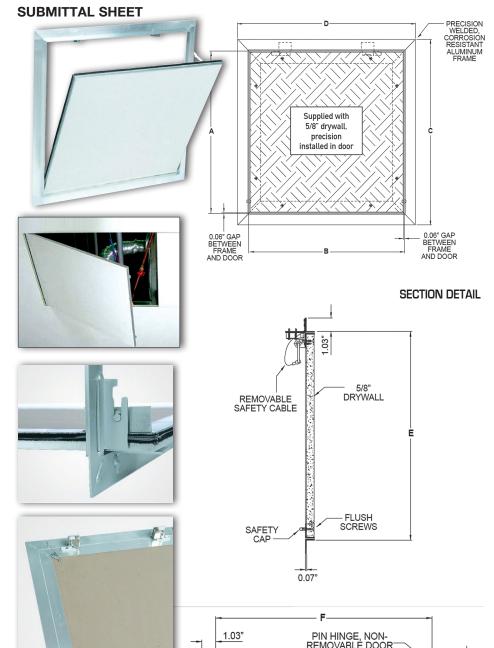

## FRONT ELEVATION

The WB DWAL413 is an air and dust resitant access door/panel that ships complete with unique air and dust resistant special brush seals. This air and dust resistant access door/panel is specifically designed to limit and reduce the amount of air or dust leaving or entering the area in which it is located in. This air and dust resistant access door and panel is perfect for environments such as hospitals, maintenance rooms, laboratories, or any environment where air and dust resistance is necessary. With concealed snap locks, this air/dust resistant access door/panel helps to ensure a strong seal with unique heavy duty brush seals.

## **SPECIFICATIONS:**

**Door:** Fully detachable door, corrosion resistant, welded lightweight aluminum frame. Ships with 1/2" or 5/8" drywall

Frame & Trim: 1 5/8" wide with outer and inner frame assembly consisting of high grade aluminum bonded with a unique welding process to ensure durability and quality

Air & Dust Resistance: Heavy duty brush seals

Latches: Concealed Touch Latches

**Hinges:** Concealed Hinge **Application:** Walls & Ceilings

## Standard Features:

- · Easy assembly
- Flush installation in ceilings and walls