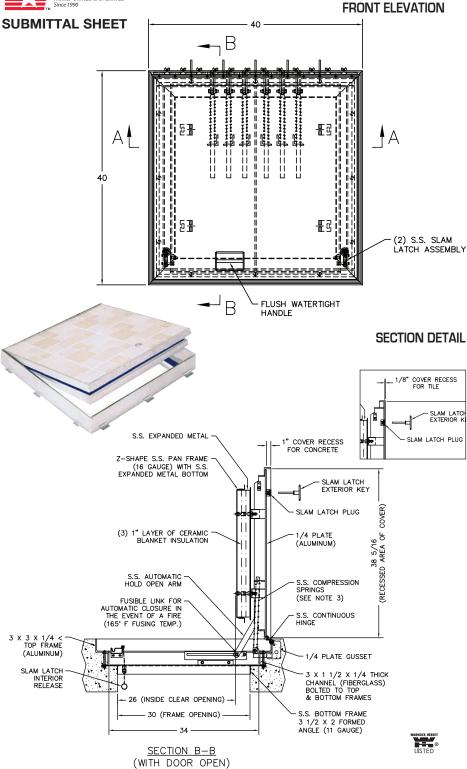

## SPECIFICATIONS:

**Cover:** aluminum, 1" (concrete) or 1/8" (tile) recess reinforced for 150 psf [732 kg/m²] live load, fitted with thermal-rated composite fire panel, tested for up to 2 hours per NFPA 288 [ASTM E119].

Frame: Thermal-break frame with aluminum upper frame and stainless steel lower frame.

Hinge: Type 316 stainless steel.

**Spring Actuators:** Stainless steel compression springs contained within the door assembly.

Automatic Hold-open And Closing Mechanism: Aluminum hold-open arm with red vinyl grip to automatically hold the cover in the 90 degree position. Hold-open arm incorporates a mechanism to automatically close and latch the cover when heat breaks a UL-listed fusible link.

Latch: Two-point slam latch.

Material/Finish: Cover and frame are mill finish aluminum. Hardware is stainless steel.

**Installation:** Door is designed for installation in dry, interior locations only. Installation shall be in accordance with the manufacturer's instructions.

Flooring: Recessed for thicker architectural flooring (ceramic, stone, terrazzo, etc.).

**Fire Rated:** Warnock Hersey tested to 2 hours rating, tested to NFPA 288 (ASTM E119.

| Model<br>No. | Size (inches)<br>W x L | Ship Wt.<br>Lbs. |
|--------------|------------------------|------------------|
| FD-P 8550    | 24 x 24                | 80               |
| FD-P 8550    | 24 x 36                | 140              |
| FD-P 8550    | 24 x 48                | 160              |
| FD-P 8550    | 30 x 30                | 130              |
| FD-P 8550    | 30 x 36                | 160              |
| FD-P 8550    | 36 x 36                | 190              |
| FD-P 8550    | 36 x 48                | 240              |
| FD-P 8550    | 42 x 42                | 250              |
| FD-P 8550    | 48 x 48                | 280              |