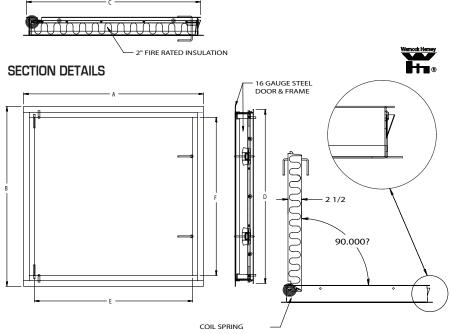

## SPECIFICATIONS:

**Door & Frame:** Steel: 16 gauge door, flush to frame, with reinforced edges. Door filled with 2" thich fire insulation. 16 gauge mounting frame with 1" trim

Hinge: Concealed with coil spring for dampening

Latches: L Latch, operable from both sides

Finish: Steel: 5 stage iron phosphate preparation with prime coat of white baked enamel

## **OPTIONS:**

- ☐ Stainless steel: #4 satin finish
- Cylinder lock & key

| SPRING _                                                                                                |  |
|---------------------------------------------------------------------------------------------------------|--|
| For fire rated ceilings, this door has been approved by Warnock Hersey International for $\bf 3$ hours. |  |

The WB FR 850 is an insulated, fire rated access door approved for inward opening in ceilings. Approved by Warner Hersey International for 3 hours (max. size to 24" x 36". Self-closing, self-latching, and inside latch release.