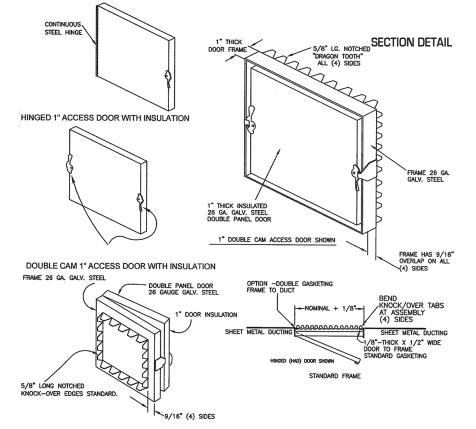

## SECTION DETAIL

1330 Progress Drive • Front Royal, VA 22630 • Phone: 1-800-255-5515 • WWW.Wbdoors.com

# Finish: Mill finish

Latch: Cam latches; hinged doors over 14" x 14" have 3 cam latches, double cam doors over 14" x 14" have 4 cam latches (one on each of 4 sides) Hinge: HAD 1410: Continuous steel hinge.

CAD 1400: No hinge

Door & Trim: 26 gauge galvanized steel

Insulation: 1" insulation

SPECIFICATIONS:

**Gasket:** 1/8" thick x 1/2" wide door-to-frame gasket