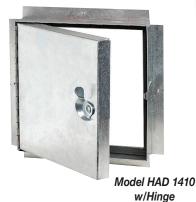

## WB CAD 1400/HAD 1410 Series True Fit Duct Access Doors

# Finish: Mill finish

Latch: Cam latches; hinged doors over 14" x 14" have 3 cam latches, double cam doors over 14" x 14" have 4 cam latches (one on each of 4 sides) Hinge: HAD 1410: Continuous steel hinge.

CAD 1400: No hinge

Door & Trim: 26 gauge galvanized steel

Insulation: 1" insulation

SPECIFICATIONS:

**Gasket:** 1/8" thick x 1/2" wide door-to-frame gasket