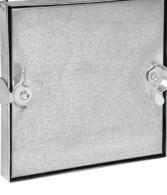

## SUBMITTAL SHEET

Model CAD 1400 w/Cam Latches

# Finish: Mill finish

Latch: Cam latches; hinged doors over 14" x 14" have 3 cam latches, double cam doors over 14" x 14" have 4 cam latches (one on each of 4 sides) Hinge: HAD 1410: Continuous steel hinge.

CAD 1400: No hinge

Door & Trim: 26 gauge galvanized steel

Insulation: 1" insulation

SPECIFICATIONS:

**Gasket:** 1/8" thick x 1/2" wide door-to-frame gasket