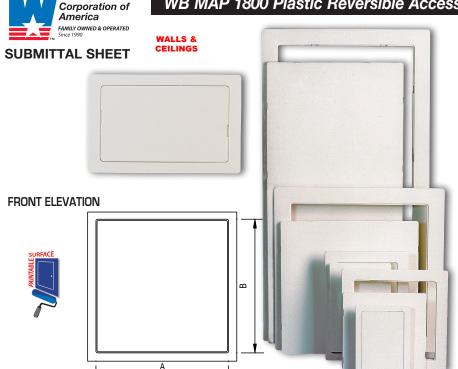

## **SPECIFICATIONS:**

Door and Trim: High impact ABS plastic with UV stabilizers. Door to have removable panel. Door is locked to return frame with snap friction catch

Finish: White textured finish, paintable surface

Installation: Door is easily installed by applying adhesive caulking to the back of the frame and pressing into place.

Knockouts: For plumbing and electrical applications the door has designated drill points and knockouts for easy wiring installation

Tile Applications: Door is tile-able, use flexible adhesive and grout. Adjust frame height to finished wall

| ~ | Model<br>No. | Door<br>Size<br>W x H | Wall<br>Opening | Frame Size to<br>Outer Flange |
|---|--------------|-----------------------|-----------------|-------------------------------|
|   | MAP 1800     | 4 x 6                 | 4 3/8 x 6 3/8   | 5 1/4 x 7 1/4                 |
|   | MAP 1800     | 6 x 9                 | 6 3/8 x 9 3/8   | 8 1/4 x 11 1/4                |
|   | MAP 1800     | 8 x 8                 | 8 3/8 x 8 3/8   | 10 1/4 x 10 1/4               |
|   | MAP 1800     | 12 x 12               | 12 3/8 x 12 3/8 | 14 1/4 x 14 1/4               |
|   | MAP 1800     | 14 x 14               | 14 3/8 x 14 3/8 | 17 x 17                       |
|   | MAP 1800     | 14 x 29               | 14 3/8 x 29 3/8 | 17 x 32 1/4                   |

The MAP 1800 plastic access door is high impact ABS plastic reversible panels with UV stabilizers made with precision dies for perfect fit of door and frame. Surface is a cosmetically acceptable textured surface.