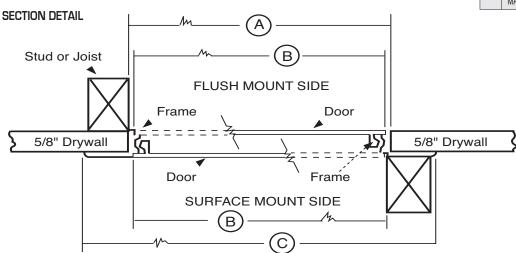

Tile Applications: Door is tile-able, use flexible adhesive and grout. Adjust frame height to finished wall

| ~ | Model<br>No. | Door<br>Size<br>W x H | Wall<br>Opening | Frame Size to<br>Outer Flange |
|---|--------------|-----------------------|-----------------|-------------------------------|
|   | MAP 1800     | 4 x 6                 | 4 3/8 x 6 3/8   | 5 1/4 x 7 1/4                 |
|   | MAP 1800     | 6 x 9                 | 6 3/8 x 9 3/8   | 8 1/4 x 11 1/4                |
|   | MAP 1800     | 8 x 8                 | 8 3/8 x 8 3/8   | 10 1/4 x 10 1/4               |
|   | MAP 1800     | 12 x 12               | 12 3/8 x 12 3/8 | 14 1/4 x 14 1/4               |
|   | MAP 1800     | 14 x 14               | 14 3/8 x 14 3/8 | 17 x 17                       |
|   | MAP 1800     | 14 x 29               | 14 3/8 x 29 3/8 | 17 x 32 1/4                   |