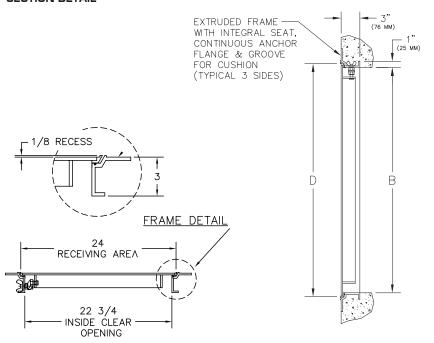

### SECTION DETAIL

#### SPECIFICATIONS:

Cover: 1/4" [4.8mm] aluminum smooth plate cover reinforced for 300 psf live load and a 1/8" [3mm] recess to receive tile or carpet. Both cover and frame have a metal lip around the entire perimeter defining the recess. Equipped with a 316 stainless steel hold open arm with red vinyl grip that automatically keeps the cover in its upright, open position.

Frame: Extruded aluminum with an integral door seat on all four sides which has a groove to receive a cushion for noise dampening.

**Hardware:** 316 stainless steel hinges and tamper resistant bolts/lock nuts.