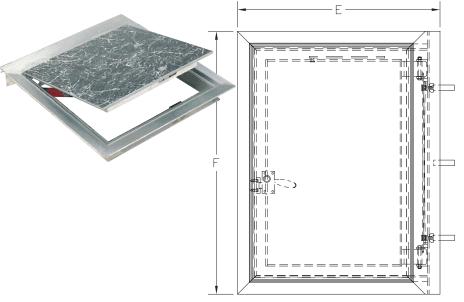

### **FRONT ELEVATION**

#### SPECIFICATIONS:

Cover: 1/4" [4.8mm] aluminum smooth plate cover reinforced for 300 psf live load and a 1/8" [3mm] recess to receive tile or carpet. Both cover and frame have a metal lip around the entire perimeter defining the recess. Equipped with a 316 stainless steel hold open arm with red vinyl grip that automatically keeps the cover in its upright, open position.

Frame: Extruded aluminum with an integral door seat on all four sides which has a groove to receive a cushion for noise dampening.

**Hardware:** 316 stainless steel hinges and tamper resistant bolts/lock nuts.

Security: Watertight 316 stainless steel slamlock with threaded plug, removable outside key, and fixed inside handle. The slamlock latches onto a 316 stainless steel striker plate that is bolted to the frame.