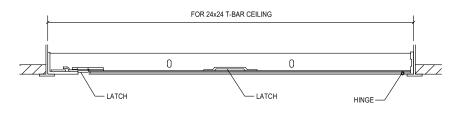

Steel T Bar

Opening

11 3/4 x 11 3/4

13 3/4 x 13 3/4

15 3/4 x 15 3/4

17 3/4 x 17 3/4

23 3/4 x 23 3/4

23 3/4 x 35 3/4

23 3/4 x 47 3/4

47 3/4 x 47 3/4

The TB Drop-In Ceiling door simply drops into the 1" steel stud grid and comes complete with mounting screws.

## SECTION DETAIL

- 1. When a door increases in size, more cams are added for security
- 2. For requests on clear opening after door installed, please email info@wbdoors.com
- 3. All installation holes must be used for proper door functionality and security
- 4. For custom sizes, please reach out to info@wbdoors.com
- 5. Clear opening may be impeded by structural or functional parts on door
- 6. Drawings of any door can be requested through <a href="mailto:info@wbdoors.com">info@wbdoors.com</a>