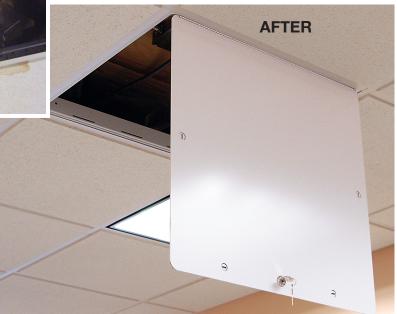

WBdoors.com (\*) BuyOnline WBCA 2024

This unique access door comes in a white baked enamel finish and features a hassle-free installation. It simply drops into the T-Bar ceiling with ease. Includes mounting screws for safe and secure installation.