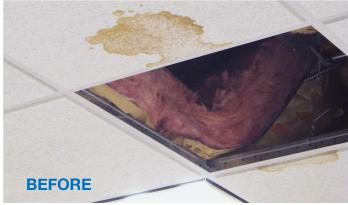

WBdoors.com (\*) BuyOnline WBCA 2024

This unique access door comes in a white baked enamel finish and features a hassle-free installation. It simply drops into the T-Bar ceiling with ease. Includes mounting screws for safe and secure installation.