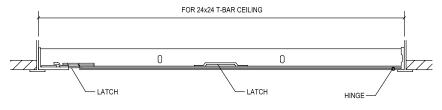

## **SPECIFICATIONS:**

Door & Trim: 16 ga. steel

Finish: White baked enamel, paintable surface

Latches: Flush stainless counter sunk tamperproof screws.

Hinges: Continuous piano hinge.

## **OPTIONS** (at additional cost)

Aluminum

Key cylinder lock - keyed alike, 2 keys per doorGasketing

☐ Custom colors

| ~ | Model<br>No. | Door<br>Size<br>W x H | Steel T Bar<br>Opening | Cam<br>Latch | Ship<br>Wt.<br>Lbs. |
|---|--------------|-----------------------|------------------------|--------------|---------------------|
|   | TB SEC 1250  | 24 x 24               | 23 3/4 x 23 3/4        | 4            | 28                  |
|   | TB SEC 1250  | 24 x 48               | 23 3/4 x 47 3/4        | 5            | 45                  |
|   | WB-23        | Snake eye             | screwdriver            |              |                     |