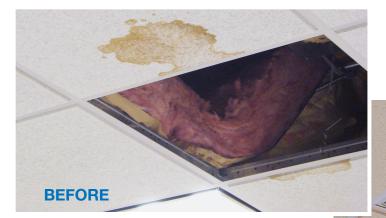

## SUBMITTAL SHEET

The TB Drop-In Ceiling door simply drops into the 1" steel stud grid and comes complete with mounting screws.

Custom sizes available upon request.

This unique access door comes in a white baked enamel finish and features a hassle-free installation. It simply drops into the T-Bar ceiling with ease. Includes mounting screws for safe and secure installation.