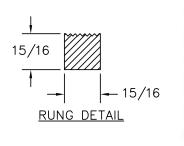

For additional support this ladder can also be mounted to the floor using the optional floor bracket..

- Aluminum Wall Mounted Ladder
- 15/16" square extruded aluminum climbing rungs spaced on 12" centers
- Loading: 300 LBS at midspan
- 3/8" x 2 1/2" Aluminum Side Members
- 7" Stand-off brackets
- Mill Finish