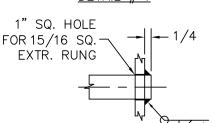

## **OPTIONS:**

- ☐ Floor bracket
- ☐ Telescoping Saety Post

| <u> </u>   |
|------------|
| 1 1/4      |
| 9/16ø HOLE |
| DETAIL # 1 |

**DETAIL** 

| Model<br>No. | Height<br>(feet) |
|--------------|------------------|
| WB-AWML      | 5'               |
| WB-AWML      | 6'               |
| WB-AWML      | 7'               |
| WB-AWML      | 8'               |
| WB-AWML      | 9'               |
| WB-AWML      | 10'              |
| WB-AWML      | 11'              |
| WB-AWML      | 12'              |
| WB-AWML      | 13'              |
| WB-AWML      | 14'              |
| WB-AWML      | 15'              |