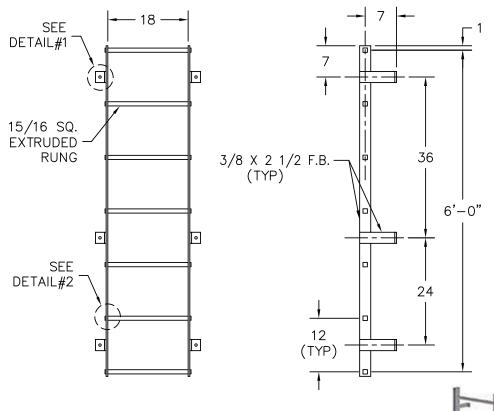

For additional support this ladder can also be mounted to the floor using the optional floor bracket..

- Aluminum Wall Mounted Ladder
- 15/16" square extruded aluminum climbing rungs spaced on 12" centers
- Loading: 300 LBS at midspan
- 3/8" x 2 1/2" Aluminum Side Members
- 7" Stand-off brackets
- Mill Finish

## **OPTIONS:**

- ☐ Floor bracket
- ☐ Telescoping Saety Post

| <u> </u>   |
|------------|
| 1 1/4      |
| 9/16ø HOLE |
| DETAIL # 1 |

**DETAIL** 

| Model<br>No. | Height<br>(feet) |
|--------------|------------------|
| WB-AWML      | 5'               |
| WB-AWML      | 6'               |
| WB-AWML      | 7'               |
| WB-AWML      | 8'               |
| WB-AWML      | 9'               |
| WB-AWML      | 10'              |
| WB-AWML      | 11'              |
| WB-AWML      | 12'              |
| WB-AWML      | 13'              |
| WB-AWML      | 14'              |
| WB-AWML      | 15'              |