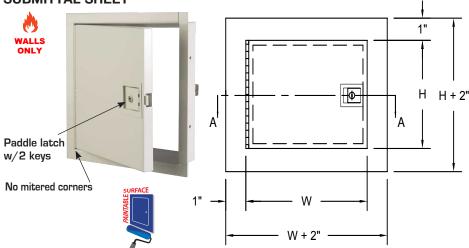

FRONT ELEVATION

# **SUBMITTAL SHEET**

#### SPECIFICATIONS:

Door: 16 ga. steel

Trim: 16 ga. steel, 4 piece welded

Finish: Primed white baked enamel, paintable surface

**Latches:** Spring loaded sliding bolt type, paddle latch. 2 keys per door keyed alike

Hinge: Continuous piano type hinge, automatic closure, self-latching and contain interior latch release. Allows H + 2" opening to 140°