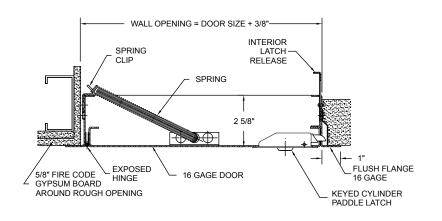

#### **SECTION DETAIL**

**NOTE:** For fire-rated wall access doors, on size 16" x 16" and larger, extra spring supplied with door must be attached from back of door pan to framing or floor above. In horizontal (ceiling) applications door has self-assisted closing.

Hinge: Continuous piano type hinge, automatic closure, self-latching and contain interior latch release. Allows H + 2" opening to 140°