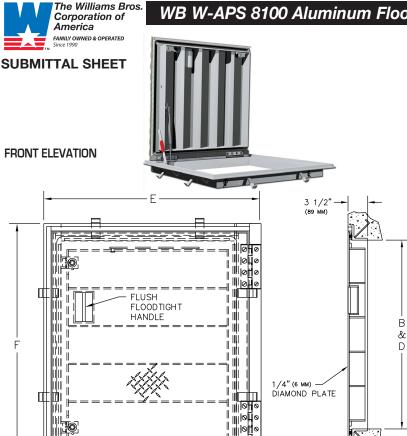

Project: Date: Contractor: Architect Quantity:\_ App Initials:

1330 Progress Drive • Front Royal, VA 22630 • Phone: 1-800-255-5515 • WWW.Wbdoors.com

The watertight (floodtight/gastight) angle frame floor access door is designed for interior and exterior applications where water and gas-tightness are required.

Cover: 1/4" diamond plate reinforced for 1560 PSF live loads (capable of holding up to 25 ft head of water)

Frame: Angle type with strap anchors

Hardware: All 316 SS nuts, bolts and washers

Security: SS flood tight cam locks

Finish: Aluminum cover and frame have mill finish which is protected during shipping and installation by an attached adhesive-backed vinyl material. All parts of the frame in contact with concrete have a coating of bituminous paint

Hold-Open Device: 316 SS Hold-open arm with secondary

latch mechanism

Lift Handle: Flush and floodtight lift handle

Installation: Installation shall be in accordance with the

manufacturer's instructions