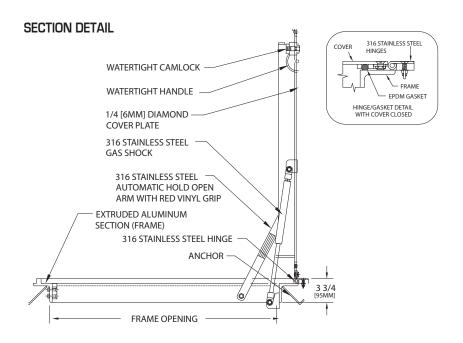

Cover: 1/4" diamond plate reinforced for 1560 PSF live loads (capable of holding up to 25 ft head of water)

Frame: Angle type with strap anchors

Hardware: All 316 SS nuts, bolts and washers

Security: SS flood tight cam locks

Hold-Open Device: 316 SS Hold-open arm with secondary

latch mechanism

Lift Handle: Flush and floodtight lift handle

Installation: Installation shall be in accordance with the

manufacturer's instructions