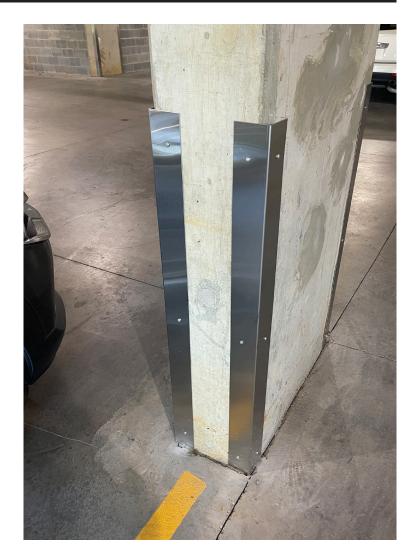

## SUBMITTAL SHEET

The WB CG SS 750 Stainless Steel corner guards are made in the USA out of our Front Royal, Virginia manufacturing facility. The WB CG SS 750 Stainless steel corner guards are perfect for medium to heavy impact and are available in lengths up to 96" with a width of 2". The WB CG SS 750 Stainless Steel corner guard is made out of 16 gauge stainless steel and are perfect for a wide variety of applications such as schools, hotels, hospitals, businesses, and many more. Custom sizes and options are available upon request.

## SPECIFICATIONS:

Material: Stainless Steel #304 Brushed Angle Options: 90 Degree or 135 Degree Finish: Brushed Stainless Steel #304 Corner Options: Square Corner Ends or Round Corner Ends Wing Option: 3/8" Inward at end allows corner guard to be hug out of square wall to prevent rockling Hole Options: Available with Counter Sunk Holes Lengths: 24", 48", 60", or 96"

Custom sizes available upon request.

The WB CG-SS Stainless Steel **Corner Guard comes in square** corner or rounded corner options.

| Project:    |            | Date:         |  |
|-------------|------------|---------------|--|
| Contractor: | Architect: |               |  |
| Sizes:      | Quantity:  | App Initials: |  |
|             |            |               |  |