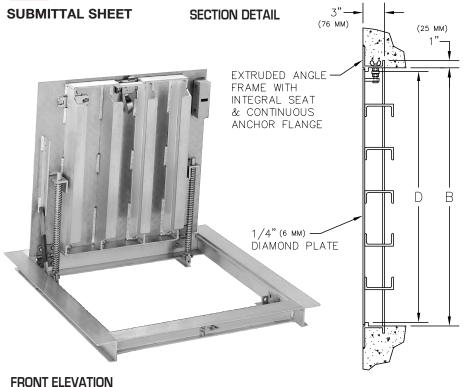

## SPECIFICATIONS:

The WB H-APS 8100 Series H-20 Loading Aluminum Diamond Plate Floor Hatch is a rugged, flush access door designed for new or existing openings in both interior and exterior applications in areas where watertightness is not required. Reinforced to meet AASHTO specifications for an H-20 live load ideal for off-street locations that may occasionally receive H-20 wheel loads such as industrial facilities, warehouses, loading docks, parking garages and more. Featuring a heavy-duty, 1/4" reinforced aluminum cover and extruded aluminum frame, both with a mill finish, hatch is a perfect solution for wherever floor access is needed.

Cover: 1/4" diamond plate reinforced

Frame: Extruded aluminum with integral anchor flange and

door seat on all four sides

Hardware: All 316 SS nuts, bolts and washers

Security: SS flood tight cam locks

Finish: Aluminum cover and frame have mill finish

**Hold-Open Device:** 316 SS hold-open arm with vinyl grip that automatically keeps the cover in its open/upright

position

Lift Handle: Flush and floodtight lift handle

Installation: Installation shall be in accordance with the