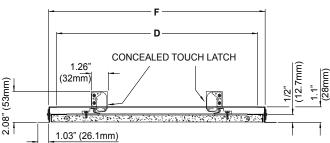

### FRONT ELEVATION

The WB DWAL415 Series tape in drywall access panel is perfect for any wall or ceiling application where a concealed appearance wants to be applied. This drywall access panel with a tape in flange and touch latches is perfect for any drywall access panel application where a mud-in or tape-in application is necessary. Featuring a concealed tape-in application flange, drywall application made for walls or ceilings. Features a safety chain that ships installed with door so that once opened the door hangs safely. This drywall access panel also features pin cone hinges so that the door is fully removable from the frame.

### SPECIFICATIONS:

**Door:** Fully detachable, corrosion resistant, welded aluminum frame with drywall

Frame & Trim: 1 5/8" wide with outer and inner frame assembly consisting of high grade aluminum bonded with a special welding process

**Reveal:** Reveal of 1/16" of an inch is visible between the outer frame and door hatch

Finish: Mill finish

Latches: Concealed snap locks (two per door) open the access panel when pressure is applied to the spring loaded latch side

**Hinge:** Open pin cone hinge on bottom, **Application:** Walls or Ceiling-specify on order