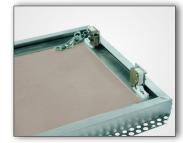

**Hinge:** Open pin cone hinge on bottom, **Application:** Walls or Ceiling-specify on order