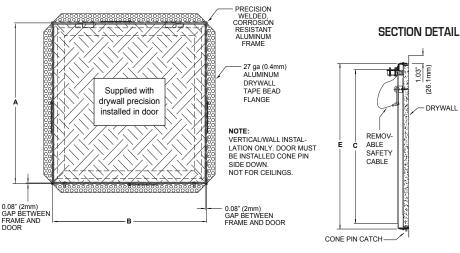

### SPECIFICATIONS:

**Door:** Fully detachable, corrosion resistant, welded aluminum frame with drywall

Frame & Trim: 1 5/8" wide with outer and inner frame assembly consisting of high grade aluminum bonded with a special welding process

**Reveal:** Reveal of 1/16" of an inch is visible between the outer frame and door hatch

Finish: Mill finish

Latches: Concealed snap locks (two per door) open the access panel when pressure is applied to the spring loaded latch side

## **OPTIONS** (at additional cost)

- ☐ Key Cylinder Locks keyed alike 2 keys per door
- Custom sizes available

| ~ | Model<br>No. | Door<br>Size | Cut<br>Opening  | Ship<br>Wt. Lbs. |
|---|--------------|--------------|-----------------|------------------|
|   | DWAL 415     | 6 x 6        | 6 3/8 x 6 3/8   | 10               |
|   | DWAL 415     | 8 x 8        | 8 3/8 x 8 3/8   | 12               |
|   | DWAL 415     | 12 x 12      | 12 3/8 x 12 3/8 | 14               |
|   | DWAL 415     | 14 x 14      | 14 3/8 x 14 3/8 | 18               |
|   | DWAL 415     | 16 x 16      | 16 3/8 x 16 3/8 | 17               |
|   | DWAL 415     | 18 x 18      | 18 3/8 x 18 3/8 | 19               |
|   | DWAL 415     | 20 x 20      | 20 3/8 x 20 3/8 | 25               |
|   | DWAL 415     | 22 x 22      | 22 3/8 x 22 3/8 | 30               |
|   | DWAL 415     | 24 x 24      | 24 3/8 x 24 3/8 | 34               |
|   | DWAL 415     | 24 x 36      | 24 3/8 x 36 3/8 | 41               |