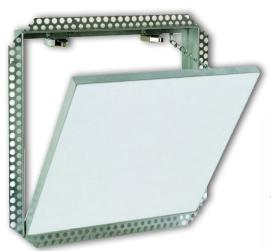

### FRONT ELEVATION

The WB DWAL415 Series tape in drywall access panel is perfect for any wall or ceiling application where a concealed appearance wants to be applied. This drywall access panel with a tape in flange and touch latches is perfect for any drywall access panel application where a mud-in or tape-in application is necessary. Featuring a concealed tape-in application flange, drywall application made for walls or ceilings. Features a safety chain that ships installed with door so that once opened the door hangs safely. This drywall access panel also features pin cone hinges so that the door is fully removable from the frame.

**Hinge:** Open pin cone hinge on bottom, **Application:** Walls or Ceiling-specify on order