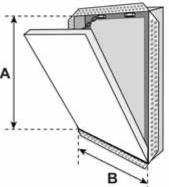

**Reveal:** Reveal of 1/16" of an inch is visible between the outer frame and door hatch

Finish: Mill finish

Latches: Concealed snap locks (two per door) open the access panel when pressure is applied to the spring loaded latch side