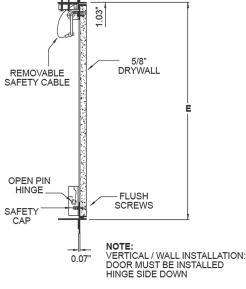

### FRONT ELEVATION

**SECTION DETAIL** 

# WELDED, CORROSION RESISTANT ALUMINUM FRAME Supplied with 5/8" drywall, precision installed in door 0.06" GAP BETWEEN FRAME AND DOOR 0.06" GAP BETWEEN FRAME AND DOOR

Custom sizes available upon request. Sizes larger than 40x40 are Double Door. 1.03" **OPEN PIN HINGE** REMOVABLE DOOR 1.58" 5/8 1.26" CONCEALED TOUCH LATCH (2 PER DOOR, CLOSER TOGETHER ON SMALLER DOORS)