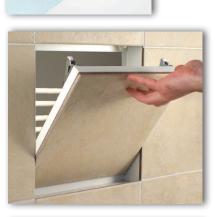

### SUBMITTAL SHEET

## WALLS & CEILINGS

### FRONT ELEVATION

**SECTION DETAIL** 



# WELDED, CORROSION RESISTANT ALUMINUM FRAME Supplied with 5/8" drywall, precision installed in door 0.06" GAP BETWEEN FRAME AND DOOR 0.06" GAP BETWEEN FRAME AND DOOR

#### SPECIFICATIONS:

Door & Frame: Lightweight Welded Aluminum Removable Door: Fully Detachable Hatch/Door Finish: Recessed 5/8" or 1/2" for Tile Latches: Heavy Duty Concealed Touch Latches Hinges: Concealed Hinge with fully removable door

### Standard Features:

- · Easy assembly
- · Solid aluminium frame
- Flush installation in walls

### **OPTIONS (AT ADDITIONAL COST)**

☐ WB Key Cylinder Locks - keyed alike 2 keys per door





| • | Model<br>No. | Door<br>Size | Cut<br>Opening  | Ship<br>Wt. Lbs. |
|---|--------------|--------------|-----------------|------------------|
|   | DWAL 414     | 8 x 8        | 8 3/8 x 8 3/8   | 5                |
|   | DWAL 414     | 10 x 10      | 10 3/8 x 10 3/8 | 7                |
|   | DWAL 414     | 12 x 12      | 12 3/8 x 12 3/8 | 8                |
|   | DWAL 414     | 14 x 14      | 14 3/8 x 14 3/8 | 13               |
|   | DWAL 414     | 16 x 16      | 16 3/8 x 16 3/8 | 15               |
|   | DWAL 414     | 18 x 18      | 18 3/8 x 18 3/8 | 17               |
|   | DWAL 414     | 20 x 20      | 20 3/8 x 20 3/8 | 20               |
|   | DWAL 414     | 24 x 24      | 24 3/8 x 24 3/8 | 24               |
|   | DWAL 414     | 24 x 36      | 24 3/8 x 36 3/8 | 35