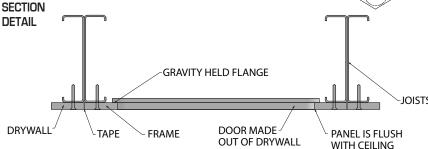

# The Williams Bros. WB DW 405 SQ Phantom™ Square All Drywall Ceiling Access Panel Corporation of America FAMILY OWNED & OPERATED SUBMITTAL SHEET CEILINGS ONLY Patent Pending. Invented by Gabriel Williams SEALED DRYWALL EDGES **CORNER DETAIL**

#### Patent Pending.

The WB DW 405 Phantom™ Series Drywall Ceiling Access Panel is a cost-effective, durable flush access panel for ceiling installation that is perfect for applications where a concealed appearance is required such as high luxury properties including hotels, apartment complexes, educational facilities, lobbies, and government buildings. Featuring lightweight, Type X fire and impact resistant gypsum board (drywall) construction. making them an excellent choice for use in residential and commercial bathrooms, locker rooms, showers, and more.

Door & Trim: 5/8" Frame and 1 inch thick door. Type X fire resistant drywall gypsum, moisture, mold, and mildew resistant.

Finish: Composed of 100% recycled PURPLE paper on the face and back side. Completely paintable.