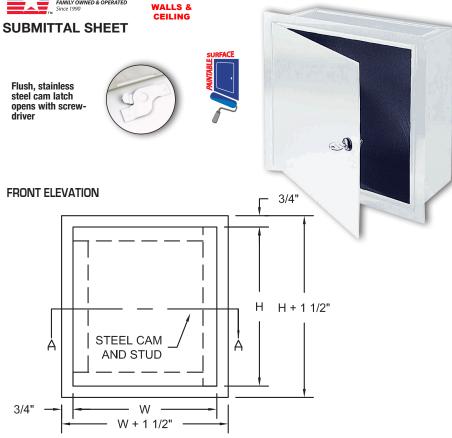

The WB-VB Recessed Valve Boxes are designed to provide easy, convenient access to all types of valves and controls that need to be concealed in the wall, but protected by a fully enclosed box. The depth of the valve box can be modified to meet all the valve and control requirements. When required, vision panels, louvers, engraved plates can be supplied, along with special holes for pipes or conduits.

## SPECIFICATIONS:

Door: 14 ga. steel

Box: 16 ga. steel. Fully enclosed, completely attached to frame. When required, box can be made with open back

Holes: 1/4" diameter for anchoring to framing. Finish: Primed white baked enamel, paintable surface Latches: Flush, standard stainless steel cam latch or key

cylinder lock (option). Hinge: Concealed, continuous piano type hinge.

| / | Model<br>No. | Box Size<br>W x H x D (in.) | Wall/Ceiling Opening<br>W x H (in.) | Ship Wt.<br>Lbs. |
|---|--------------|-----------------------------|-------------------------------------|------------------|
|   | WB-VB        | 8 x 8 x 4                   | 8 3/8 x 8 3/8                       | 4                |
|   | WB-VB        | 8 x 8 x 6                   | 8 3/8 x 8 3/8                       | 5                |
|   | WB-VB        | 8 x 8 x 8                   | 8 3/8 x 8 3/8                       | 6                |
|   | WB-VB        | 12 x 12 x 4                 | 12 3/8 x 12 3/8                     | 8                |
|   | WB-VB        | 12 x 12 x 6                 | 12 3/8 x 12 3/8                     | 15               |
|   | WB-VB        | 12 x 12 x 8                 | 12 3/8 x 12 3/8                     | 10               |