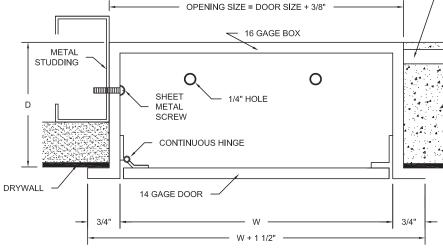

## SPECIFICATIONS:

Door: 14 ga. steel

Box: 16 ga. steel. Fully enclosed, completely attached to frame. When required, box can be made with open back

Holes: 1/4" diameter for anchoring to framing. Finish: Primed white baked enamel, paintable surface Latches: Flush, standard stainless steel cam latch or key

cylinder lock (option). Hinge: Concealed, continuous piano type hinge.

| / | Model<br>No. | Box Size<br>W x H x D (in.) | Wall/Ceiling Opening<br>W x H (in.) | Ship Wt.<br>Lbs. |
|---|--------------|-----------------------------|-------------------------------------|------------------|
|   | WB-VB        | 8 x 8 x 4                   | 8 3/8 x 8 3/8                       | 4                |
|   | WB-VB        | 8 x 8 x 6                   | 8 3/8 x 8 3/8                       | 5                |
|   | WB-VB        | 8 x 8 x 8                   | 8 3/8 x 8 3/8                       | 6                |
|   | WB-VB        | 12 x 12 x 4                 | 12 3/8 x 12 3/8                     | 8                |
|   | WB-VB        | 12 x 12 x 6                 | 12 3/8 x 12 3/8                     | 15               |
|   | WB-VB        | 12 x 12 x 8                 | 12 3/8 x 12 3/8                     | 10               |