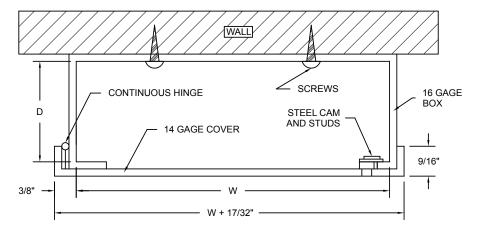

## SPECIFICATIONS:

Door: 14 ga. steel

**Box:** 16 ga. steel. Fully enclosed, completely attached to frame. When required, box can be made with open back

 $\label{eq:holes:1/4} \textbf{Holes:} \ 1/4" \ diameter for anchoring to framing. \\ \textbf{Finish:} \ Primed \ white \ baked \ enamel, \ \textbf{paintable surface}$ 

**Latches:** Flush, standard stainless steel cam latch or key cylinder lock (option).

Hinge: Exposed, continuous piano type hinge.