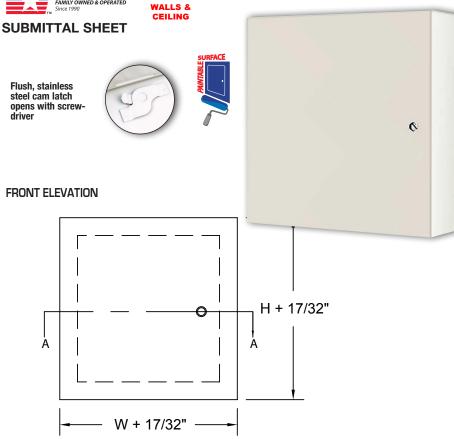

## SPECIFICATIONS:

Door: 14 ga. steel

**Box:** 16 ga. steel. Fully enclosed, completely attached to frame. When required, box can be made with open back

 $\label{eq:holes:1/4} \textbf{Holes:} \ 1/4" \ diameter for anchoring to framing. \\ \textbf{Finish:} \ Primed \ white \ baked \ enamel, \ \textbf{paintable surface}$ 

**Latches:** Flush, standard stainless steel cam latch or key cylinder lock (option).

Hinge: Exposed, continuous piano type hinge.